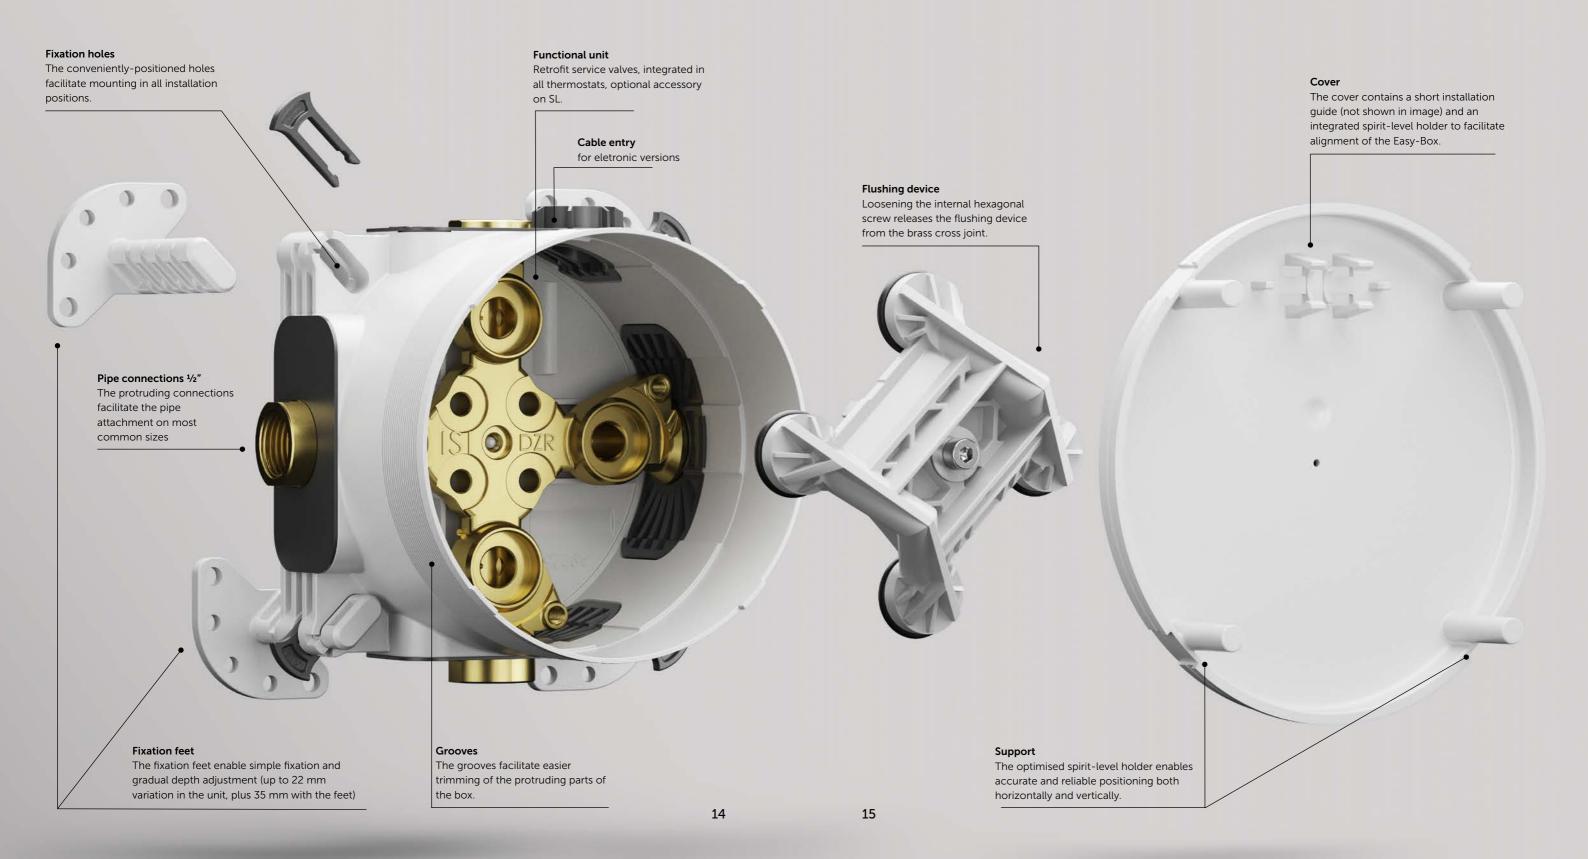

### Suitable for every project with Fast-Fix.

All our products are designed to meet the needs of our customers and make their life easier. That is why we have developed the Fast-Fix mounting system, offering advanced features that ensure installation is hassle-free and, above all, flexible. Whether it is in-wall, on-wall or in-front-of-the-wall installation, mounting on pre-carrier systems or on pre-fabricated cells, the Easy-Box adapts to any project.

### 1. Choose your type of installation

1. In-wall installation.

2. On-wall installation.

3. In-front-of.wall installation.

4. Installation on pre-carrier systems.

5. Installation on prefabricated

6. Installation in stud walls (with bracket to be orderd separatly).

### 2. Installation

1. On-wall installation. Connect the pipes.

2.
Fix sealing fabric on ready plastered and pre-treated wall

 Rinse pipes using a preassembled flushing device.

4.
Trim the protruding part of the box, turn off the water and disassemble the flushing device.

5.
Assemble the function unit (thermostat or single lever body) from Kit 2 and verify watertightness.

6. Slide the plate support over the cartridge and the diverter and screw into the right position. Then mount the visible design parts.

### 100% waterproof.

The reliable Dicht-Fix system offers triple protection against water getting in or out of the built-in unit and therefore eliminates the risk of leakage behind the wall.

The escutcheon is manufactured in a 2-component die-casting process. Direct injection moulding ensures that the joints remain perfectly watertight.

### **External waterproofing**

The sealing fleece prevents water, coming from the shower space, to penetrate into the wall.

### Internal waterproofing

Additional sealings around the protruding pipes prevent any water from leaking from the Easy-Box into the wall.

### **Construction protection**

Solid plaster guard which protects the inside until final assembly.