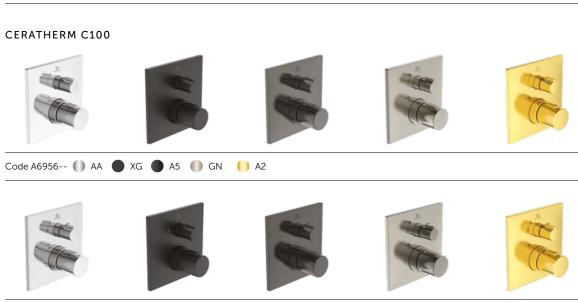

### Greater flexibility.

The universal Easy-Box installation kit is also the perfect choice for Ideal Standard's wide range of two-handle and electronic thermostats as well as single lever mixers, offering more flexibility in bathroom design.

### CERATHERM T100