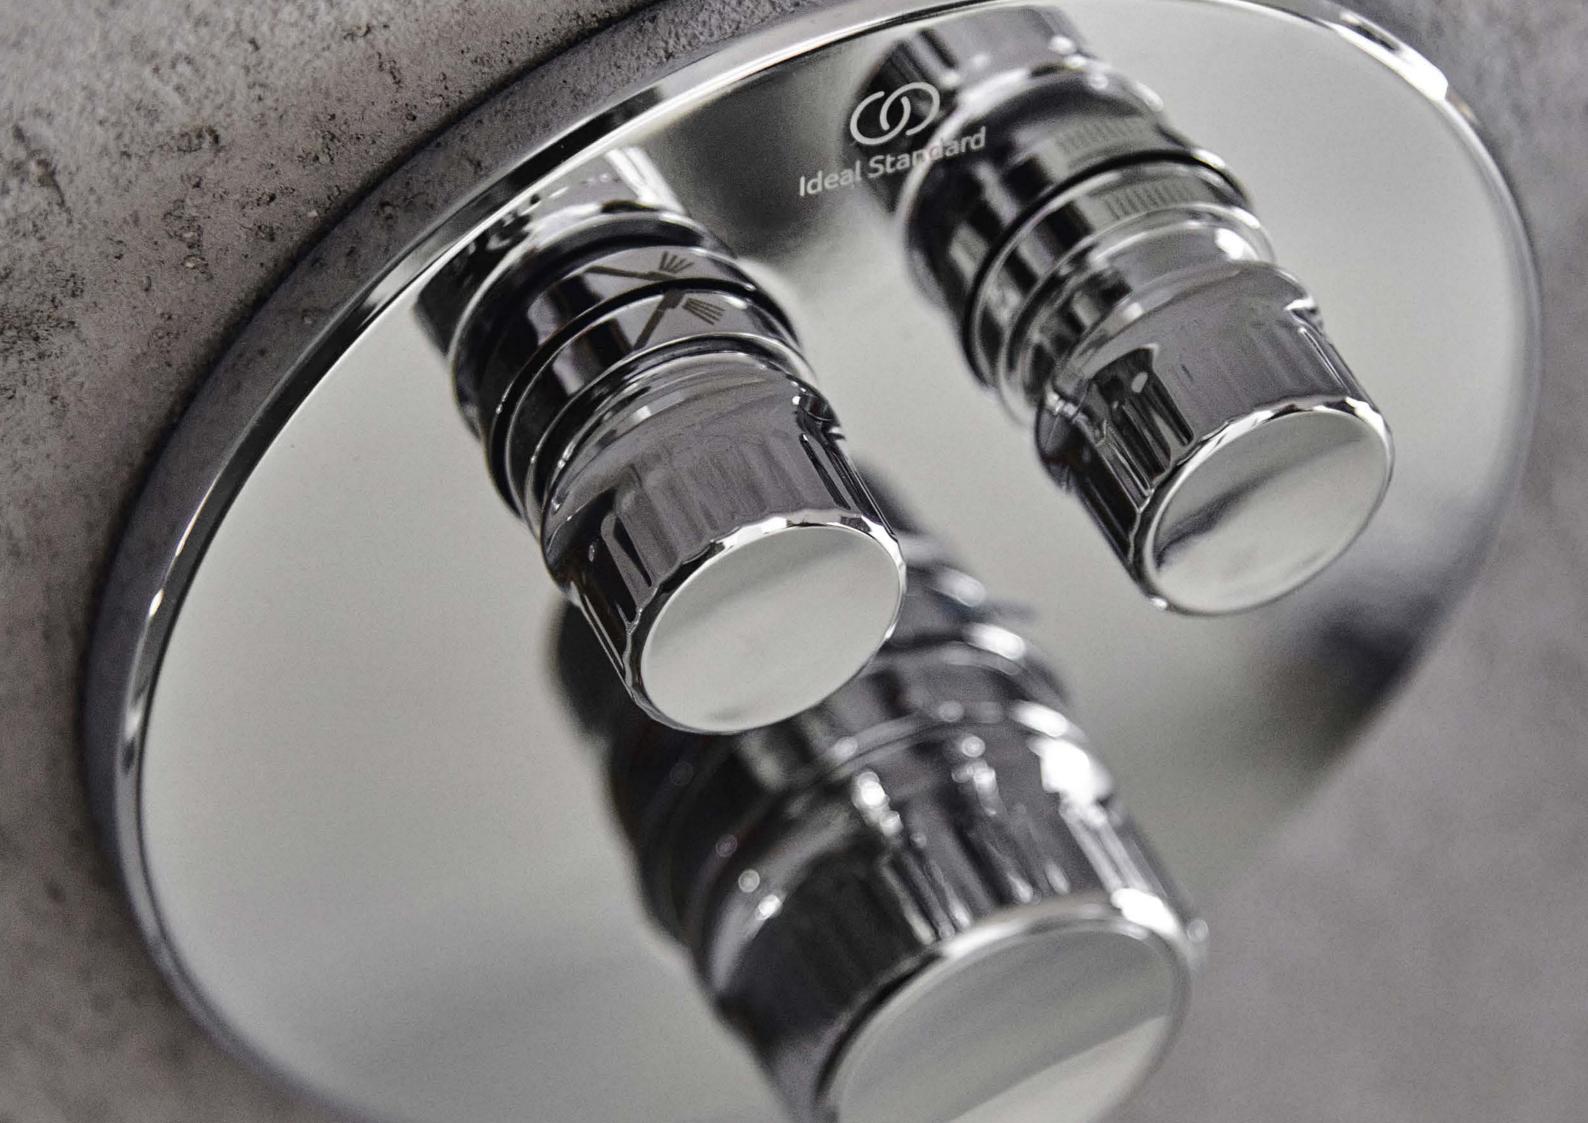

### Engineered for control.

Navigo® technology let's you control your showering experience with one smooth push of a button. The sleek innovative system provides ultimate control over water flow and temperature, making every single shower a perfect one.

Navigo® allows you to operate your shower with one simple push-and-turn movement:

Pushing the control knob starts or stops the shower. Turning the dial allows for precise control of water flow.

Experience hand-spray and overhead rain-shower simultaneously.

Slim faceplate made of metal for long-term durability.

Ergonomically designed metal handles featuring easy-grip grooves.

FirmaFlow® Therm thermostatic cartridge offering precise temperature control.