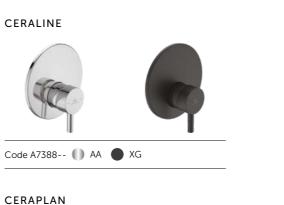

### Endless options.

Our single lever bath and shower mixers are not only available in a wide variety of designs, shapes and finishes but also come with matching basin mixers, accessories and even ceramics.

JOY

Code A6866AA

CERAPLUS

Code A6865AA

Code A6725AA

CERAFINE D

Code A6114AA