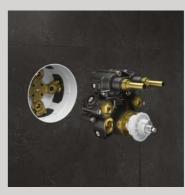

5.
Assemble the function unit (thermostat or single lever body) from Kit 2 and verify watertightness.

6. Slide the plate support over the cartridge and the diverter and screw into the right position. Then mount the visible design parts.

### 100% waterproof.

The reliable Dicht-Fix system offers triple protection against water getting in or out of the built-in unit and therefore eliminates the risk of leakage behind the wall.

The escutcheon is manufactured in a 2-component die-casting process. Direct injection moulding ensures that the joints remain perfectly watertight.