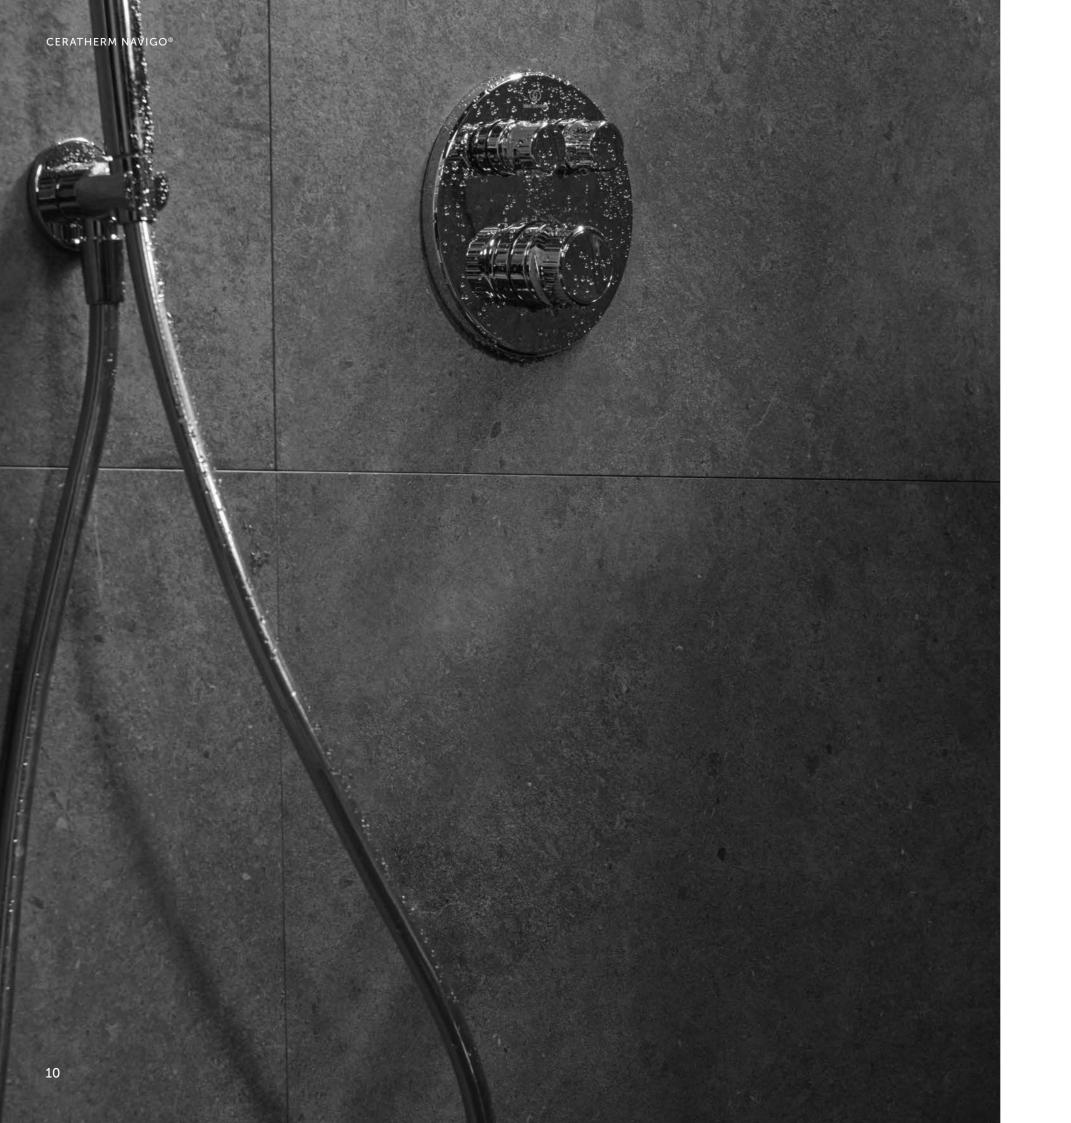

### When design meets performance.

Curating the perfect shower experience relies on a combination of comfort, performance and style. Ideal Standard's Ceratherm collection of thermostatic shower mixers is now available with our innovative Navigo® technology, allowing users to control their shower at the touch of a button.

### Engineered for control.

Navigo® technology let's you control your showering experience with one smooth push of a button. The sleek innovative system provides ultimate control over water flow and temperature, making every single shower a perfect one.

Navigo® allows you to operate your shower with one simple push-and-turn movement:

Pushing the control knob starts or stops the shower. Turning the dial allows for precise control of water flow.

Experience hand-spray and overhead rain-shower simultaneously.

Slim faceplate made of metal for long-term durability.

Ergonomically designed metal handles featuring easy-grip grooves.

FirmaFlow® Therm thermostatic cartridge offering precise temperature control.