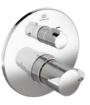

### When design meets performance.

Curating the perfect shower experience relies on a combination of comfort, performance and style. Ideal Standard's Ceratherm collection of thermostatic shower mixers is now available with our innovative Navigo® technology, allowing users to control their shower at the touch of a button.

### Engineered for control.

Navigo® technology let's you control your showering experience with one smooth push of a button. The sleek innovative system provides ultimate control over water flow and temperature, making every single shower a perfect one.

Navigo® allows you to operate your shower with one simple push-and-turn movement:

Pushing the control knob starts or stops the shower. Turning the dial allows for precise control of water flow.

Experience hand-spray and overhead rain-shower simultaneously.

# A range of choices with Navigo®.