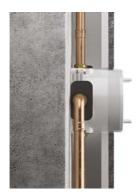

### 1. Choose your type of installation

1. In-wall installation.

2. On-wall installation.

3. In-front-of.wall installation.

4. Installation on pre-carrier systems.

5. Installation on prefabricated

6. Installation in stud walls (with bracket to be orderd separatly).

### 2. Installation

1. On-wall installation. Connect the pipes.

2.
Fix sealing fabric on ready plastered and pre-treated wall

 Rinse pipes using a preassembled flushing device.

4.
Trim the protruding part of the box, turn off the water and disassemble the flushing device.