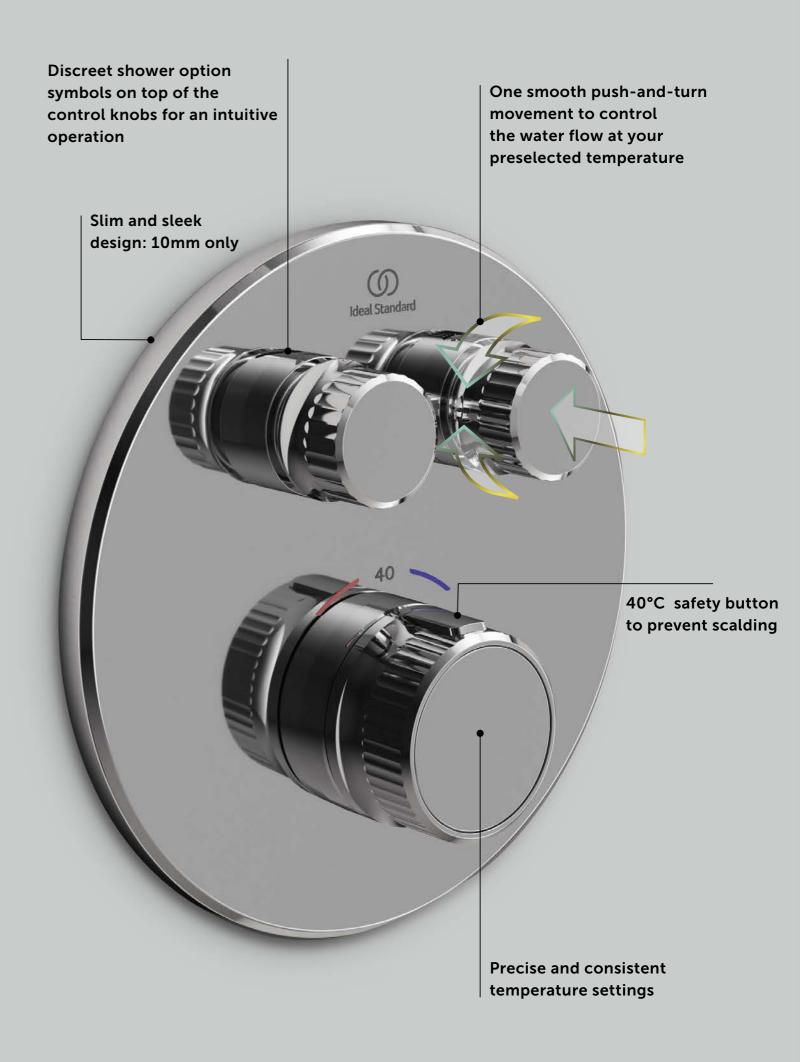

### Engineered for control.

Navigo® technology let's you control your showering experience with one smooth push of a button. The sleek innovative system provides ultimate control over water flow and temperature, making every single shower a perfect one.

Navigo® allows you to operate your shower with one simple push-and-turn movement:

Pushing the control knob starts or stops the shower. Turning the dial allows for precise control of water flow.

Experience hand-spray and overhead rain-shower simultaneously.

Slim faceplate made of metal for long-term durability.

Ergonomically designed metal handles featuring easy-grip grooves.

FirmaFlow® Therm thermostatic cartridge offering precise temperature control.