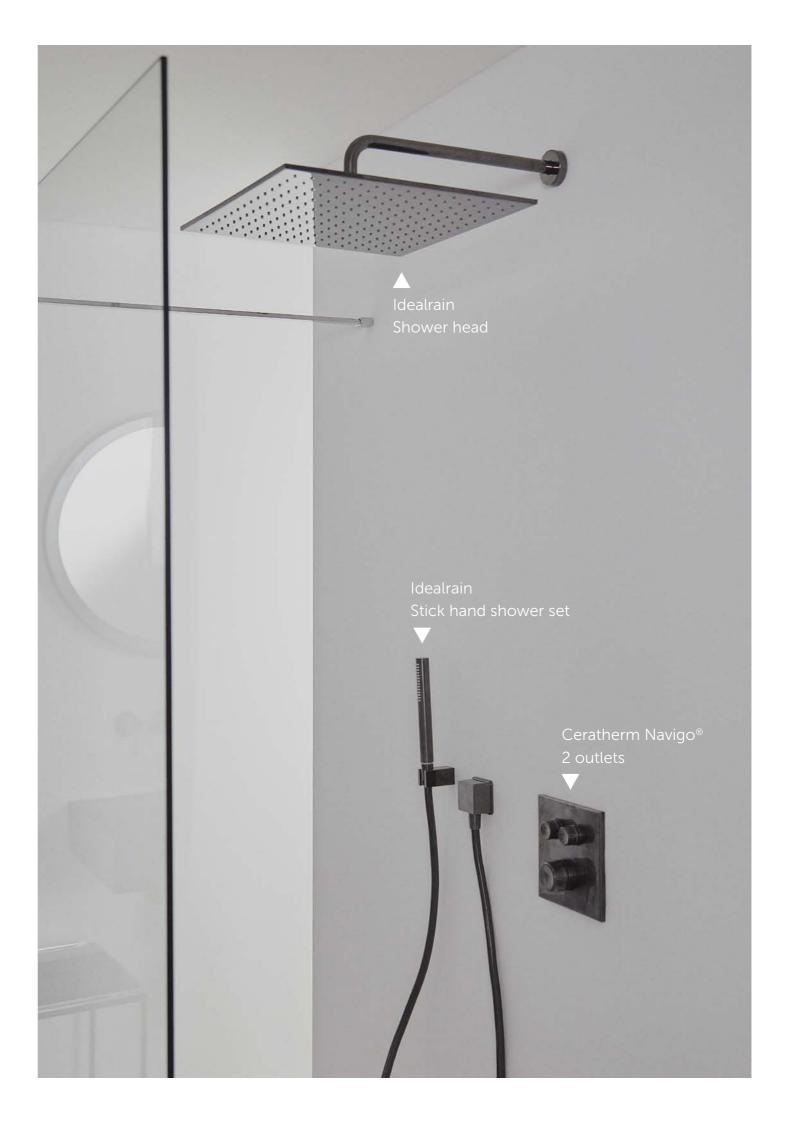

Navigo® allows you to operate your shower with one simple push-and-turn movement:

Pushing the control knob starts or stops the shower. Turning the dial allows for precise control of water flow.

Experience hand-spray and overhead rain-shower simultaneously.

# Unlimited possibilities, one single solution.

The combination of our **Ceratherm Navigo® thermostatic mixers** and the **flexible in-built Easy-Box-Unit** offers a wide variety of solutions for you to choose from.