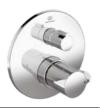

### When design meets performance.

Curating the perfect shower experience relies on a combination of comfort, performance and style. Ideal Standard's Ceratherm collection of thermostatic shower mixers is now available with our innovative Navigo® technology, allowing users to control their shower at the touch of a button.

### Engineered for control.

Navigo® technology let's you control your showering experience with one smooth push of a button. The sleek innovative system provides ultimate control over water flow and temperature, making every single shower a perfect one.

Navigo® allows you to operate your shower with one simple push-and-turn movement:

Pushing the control knob starts or stops the shower. Turning the dial allows for precise control of water flow.

Experience hand-spray and overhead rain-shower simultaneously.

# A range of choices with Navigo®.