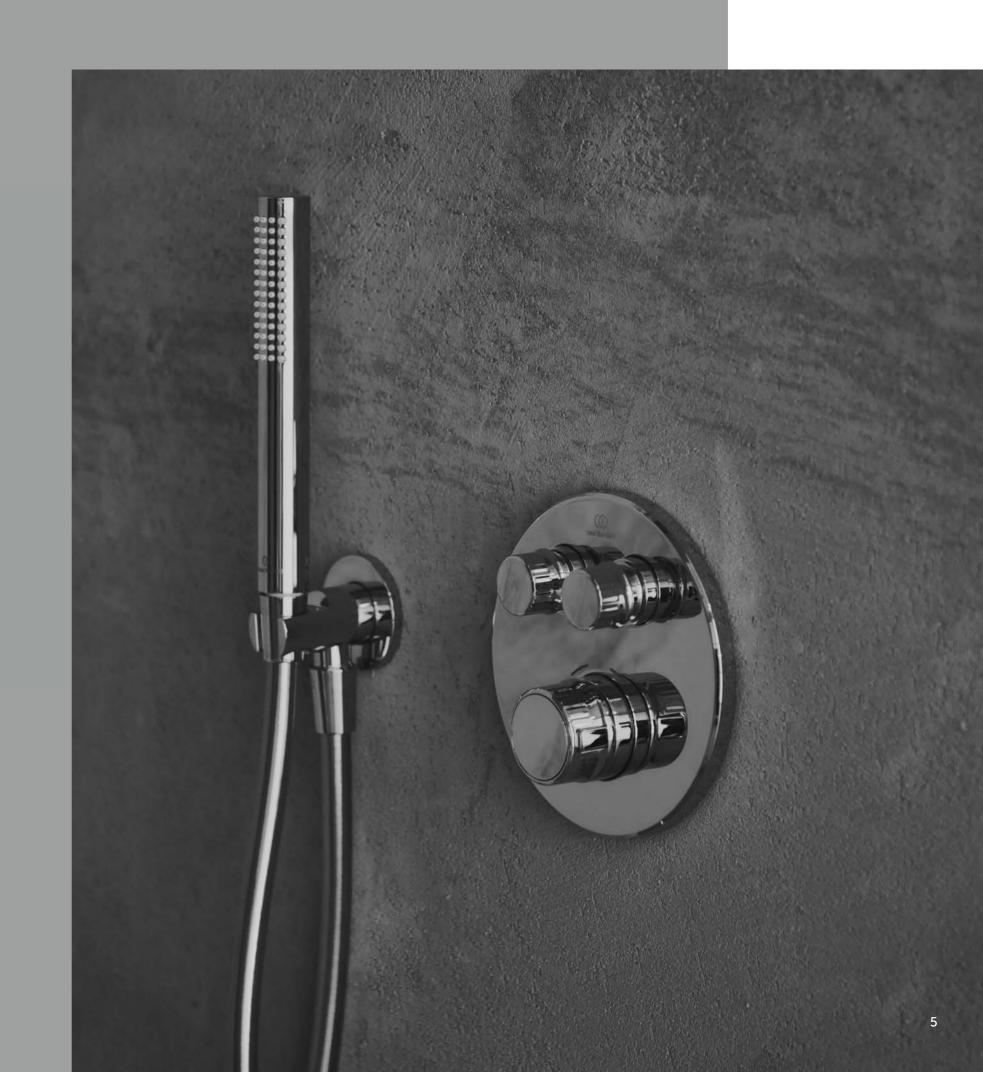

### When design meets performance.

Curating the perfect shower experience relies on a combination of comfort, performance and style. Ideal Standard's Ceratherm collection of thermostatic shower mixers is now available with our innovative Navigo® technology, allowing users to control their shower at the touch of a button.

### Engineered for control.

Navigo® technology let's you control your showering experience with one smooth push of a button. The sleek innovative system provides ultimate control over water flow and temperature, making every single shower a perfect one.

Slim faceplate made of metal for long-term durability.

Ergonomically designed metal handles featuring easy-grip grooves.

FirmaFlow® Therm thermostatic cartridge offering precise temperature control.