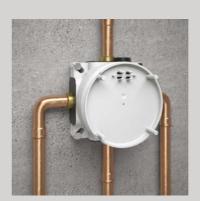

### Suitable for every project with Fast-Fix.

All our products are designed to meet the needs of our customers and make their life easier. That is why we have developed the Fast-Fix mounting system, offering advanced features that ensure installation is hassle-free and, above all, flexible. Whether it is in-wall, on-wall or in-front-of-the-wall installation, mounting on pre-carrier systems or on pre-fabricated cells, the Easy-Box adapts to any project.

### 2. Installation

1. On-wall installation. Connect the pipes.

2.
Fix sealing fabric on ready plastered and pre-treated wall

 Rinse pipes using a preassembled flushing device.

4.
Trim the protruding part of the box, turn off the water and disassemble the flushing device.