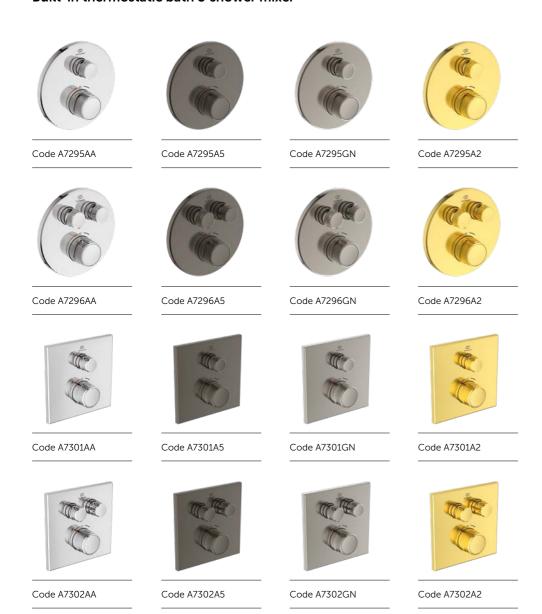

### Built-in thermostatic bath & shower mixer

Our Singular™ concept allows you to create your own, individual bathroom solution.

Combine Ceratherm Navigo® with our wide range of products, knowing they will work together seamlessly, delivering cutting-edge matching design and long-lasting performance.

Whatever your project and installation requirements, **Easy-Box** can adapt to your specific needs, allowing you to create a durable and reliable showering solution.

Our Ceratherm Navigo® shower mixers are available in four different finishes and can be combined with Ideal Standard's matching shower accessories.