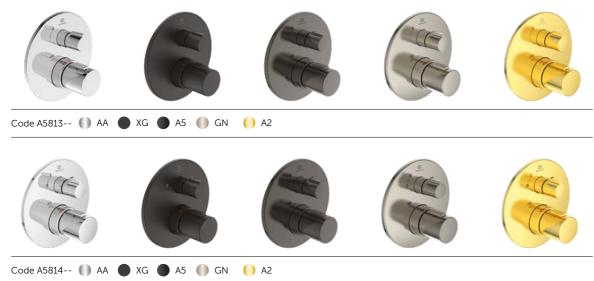

# A range of choices with Navigo®.

Whatever your project and installation requirements, **Easy-Box** can adapt to your specific needs, allowing you to create a durable and reliable showering solution.

Our Ceratherm Navigo® shower mixers are available in four different finishes and can be combined with Ideal Standard's matching shower accessories.