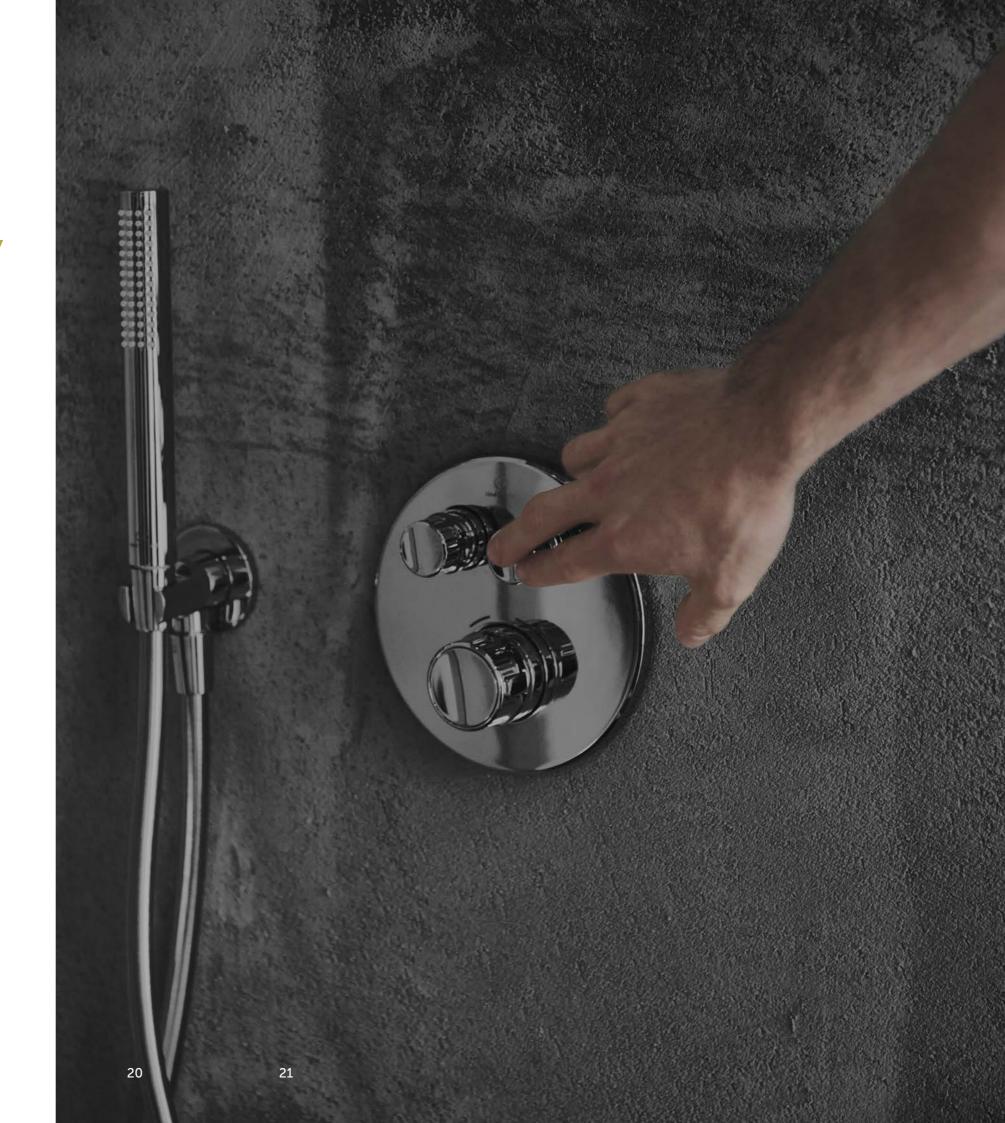

Whatever your project and installation requirements, **Easy-Box** can adapt to your specific needs, allowing you to create a durable and reliable showering solution.

Our Ceratherm Navigo® shower mixers are available in four different finishes and can be combined with Ideal Standard's matching shower accessories.

Finally, we offer a wide range of taps and mixers in the same colour ways, expertly crafted ceramic collections and beautifully designed furniture that enable you to create your one, perfect bathroom solution.