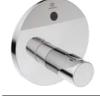

### When design meets performance.

Curating the perfect shower experience relies on a combination of comfort, performance and style. Ideal Standard's Ceratherm collection of thermostatic shower mixers is now available with our innovative Navigo® technology, allowing users to control their shower at the touch of a button.

### Engineered for control.

Navigo® technology let's you control your showering experience with one smooth push of a button. The sleek innovative system provides ultimate control over water flow and temperature, making every single shower a perfect one.

Navigo® allows you to operate your shower with one simple push-and-turn movement:

Pushing the control knob starts or stops the shower. Turning the dial allows for precise control of water flow.

Experience hand-spray and overhead rain-shower simultaneously.

# A range of choices with Navigo®.