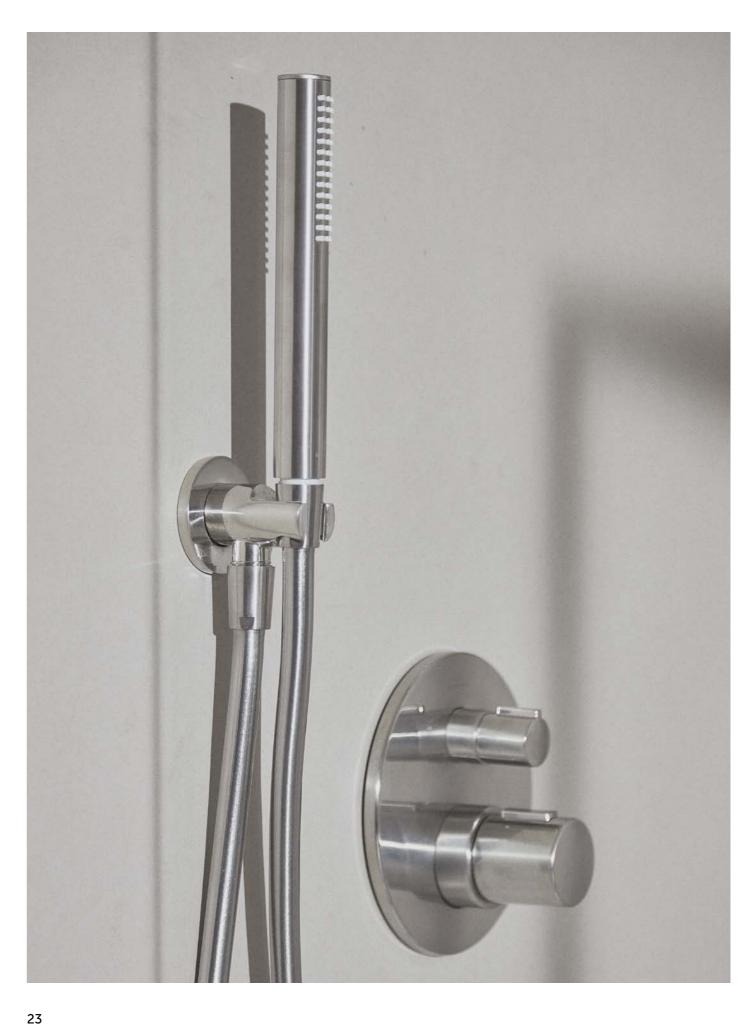

### When design meets performance.

Curating the perfect shower experience relies on a combination of comfort, performance and style. Ideal Standard's Ceratherm collection of thermostatic shower mixers is now available with our innovative Navigo® technology, allowing users to control their shower at the touch of a button.

### Engineered for control.

Navigo® technology let's you control your showering experience with one smooth push of a button. The sleek innovative system provides ultimate control over water flow and temperature, making every single shower a perfect one.

Navigo® allows you to operate your shower with one simple push-and-turn movement:

Pushing the control knob starts or stops the shower. Turning the dial allows for precise control of water flow.

Experience hand-spray and overhead rain-shower simultaneously.

Slim faceplate made of metal for long-term durability.

Ergonomically designed metal handles featuring easy-grip grooves.

FirmaFlow® Therm thermostatic cartridge offering precise temperature control.