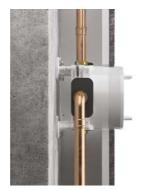

### 1. Choose your type of installation

1. In-wall installation.

2. On-wall installation.

3. In-front-of.wall installation.

4. Installation on pre-carrier systems.

5. Installation on prefabricated

6. Installation in stud walls (with bracket to be orderd separatly).

### 2. Installation

1. On-wall installation. Connect the pipes.

2.
Fix sealing fabric on ready plastered and pre-treated wall

 Rinse pipes using a preassembled flushing device.

4.
Trim the protruding part of the box, turn off the water and disassemble the flushing device.