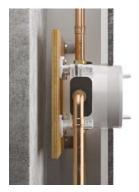

### 1. Choose your type of installation

1. In-wall installation.

2. On-wall installation.

3. In-front-of.wall installation.

4. Installation on pre-carrier systems.

5. Installation on prefabricated

6. Installation in stud walls (with bracket to be orderd separatly).

### 2. Installation

1. On-wall installation. Connect the pipes.

2.
Fix sealing fabric on ready plastered and pre-treated wall

 Rinse pipes using a preassembled flushing device.

4.
Trim the protruding part of the box, turn off the water and disassemble the flushing device.