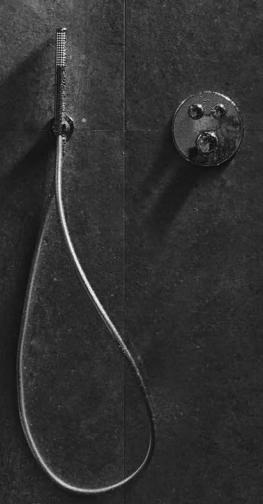

Navigo® allows you to operate your shower with one simple push-and-turn movement:

Pushing the control knob starts or stops the shower. Turning the dial allows for precise control of water flow.

Experience hand-spray and overhead rain-shower simultaneously.

Ceratherm Navigo®

POWERING THE EVERYDAY

Ideal Standard