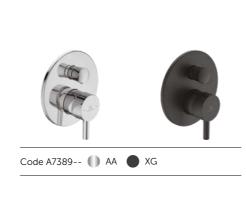

### Endless options.

Our single lever bath and shower mixers are not only available in a wide variety of designs, shapes and finishes but also come with matching basin mixers, accessories and even ceramics.

JOY

Code A6866AA

CERAPLUS

Code A6865AA

Code A6725AA

CERAFINE D

Code A6114AA