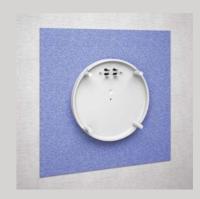

### 100% waterproof.

The reliable Dicht-Fix system offers triple protection against water getting in or out of the built-in unit and therefore eliminates the risk of leakage behind the wall.

The escutcheon is manufactured in a 2-component die-casting process. Direct injection moulding ensures that the joints remain perfectly watertight.

### **External waterproofing**

The sealing fleece prevents water, coming from the shower space, to penetrate into the wall.

### **Construction protection**

Solid plaster guard which protects the inside until final assembly.