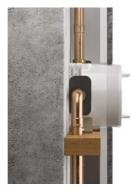

# The perfect combination.

To ensure flawless performance and an effortless installation of the Ceratherm Navigo® shower mixers, they have been combined with Ideal Standard's built-in installation technology - Easy-Box. First launched 10 years ago, Easy-Box is installed in about 800,000 bathrooms. So, you can be sure it delivers on its promise.

### Suitable for every project with Fast-Fix.

All our products are designed to meet the needs of our customers and make their life easier. That is why we have developed the Fast-Fix mounting system, offering advanced features that ensure installation is hassle-free and, above all, flexible. Whether it is in-wall, on-wall or in-front-of-the-wall installation, mounting on pre-carrier systems or on pre-fabricated cells, the Easy-Box adapts to any project.