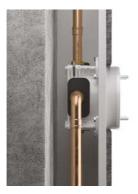

### 1. Choose your type of installation

1. In-wall installation.

2. On-wall installation.

3. In-front-of.wall installation.

4. Installation on pre-carrier systems.

5. Installation on prefabricated

6. Installation in stud walls (with bracket to be orderd separatly).

### 2. Installation

1. On-wall installation. Connect the pipes.

2.
Fix sealing fabric on ready plastered and pre-treated wall

 Rinse pipes using a preassembled flushing device.

4.
Trim the protruding part of the box, turn off the water and disassemble the flushing device.