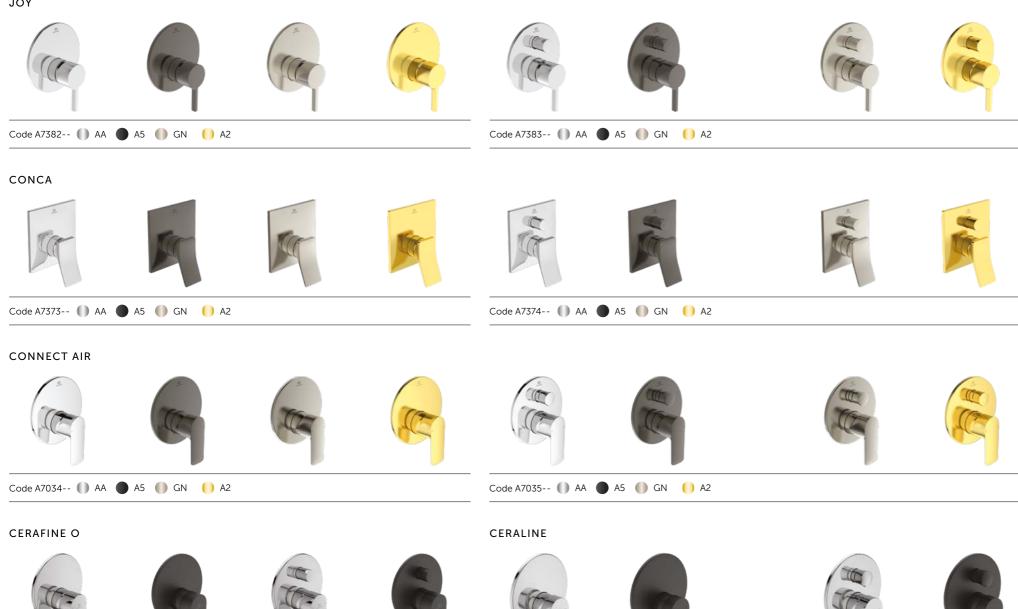

Whatever your project and installation requirements, **Easy-Box** can adapt to your specific needs, allowing you to create a durable and reliable showering solution.

Our Ceratherm Navigo® shower mixers are available in four different finishes and can be combined with Ideal Standard's matching shower accessories.

### Endless options.

Our single lever bath and shower mixers are not only available in a wide variety of designs, shapes and finishes but also come with matching basin mixers, accessories and even ceramics.