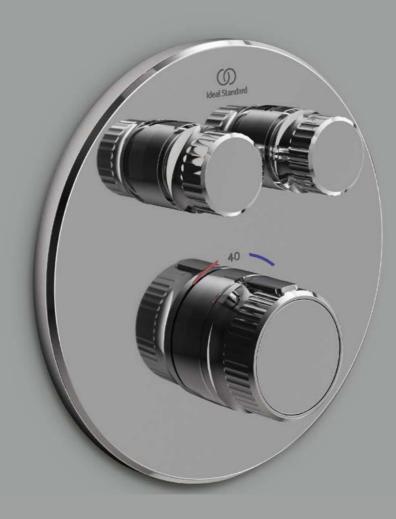

### Engineered for control.

Navigo® technology let's you control your showering experience with one smooth push of a button. The sleek innovative system provides ultimate control over water flow and temperature, making every single shower a perfect one.

Navigo® allows you to operate your shower with one simple push-and-turn movement:

Pushing the control knob starts or stops the shower. Turning the dial allows for precise control of water flow.

Experience hand-spray and overhead rain-shower simultaneously.

Slim faceplate made of metal for long-term durability.

Ergonomically designed metal handles featuring easy-grip grooves.

FirmaFlow® Therm thermostatic cartridge offering precise temperature control.