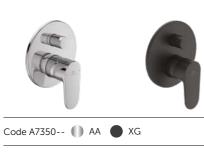

### Endless options.

Our single lever bath and shower mixers are not only available in a wide variety of designs, shapes and finishes but also come with matching basin mixers, accessories and even ceramics.

JOY

Code A6866AA

CERAPLUS

Code A6865AA

Code A6725AA

CERAFINE D

Code A6114AA