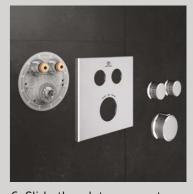

### 2. Installation

1. On-wall installation. Connect the pipes.

2.
Fix sealing fabric on ready plastered and pre-treated wall

 Rinse pipes using a preassembled flushing device.

4.
Trim the protruding part of the box, turn off the water and disassemble the flushing device.

5.
Assemble the function unit (thermostat or single lever body) from Kit 2 and verify watertightness.

6. Slide the plate support over the cartridge and the diverter and screw into the right position. Then mount the visible design parts.