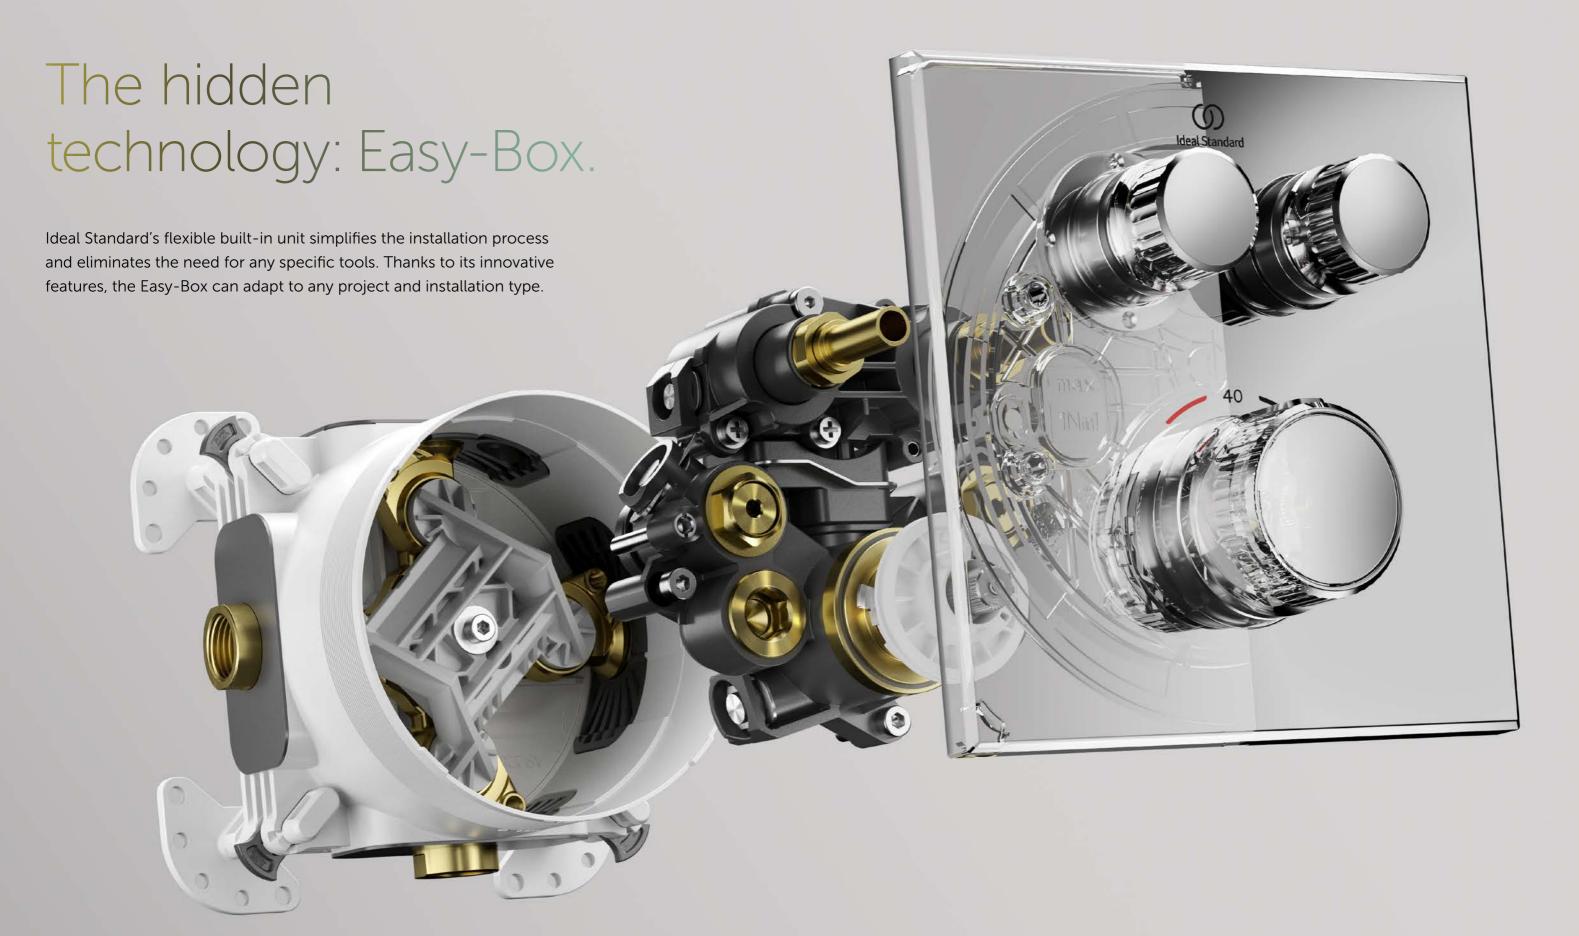

# The perfect combination.

To ensure flawless performance and an effortless installation of the Ceratherm Navigo® shower mixers, they have been combined with Ideal Standard's built-in installation technology - Easy-Box. First launched 10 years ago, Easy-Box is installed in about 800,000 bathrooms. So, you can be sure it delivers on its promise.

## Smart features for an effortless installation.

# EASY-Box combines modern design with advanced technology.