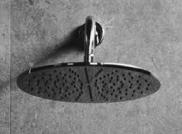

### When design meets performance.

Curating the perfect shower experience relies on a combination of comfort, performance and style. Ideal Standard's Ceratherm collection of thermostatic shower mixers is now available with our innovative Navigo® technology, allowing users to control their shower at the touch of a button.

### Engineered for control.

Navigo® technology let's you control your showering experience with one smooth push of a button. The sleek innovative system provides ultimate control over water flow and temperature, making every single shower a perfect one.

Navigo® allows you to operate your shower with one simple push-and-turn movement:

Pushing the control knob starts or stops the shower. Turning the dial allows for precise control of water flow.

Experience hand-spray and overhead rain-shower simultaneously.