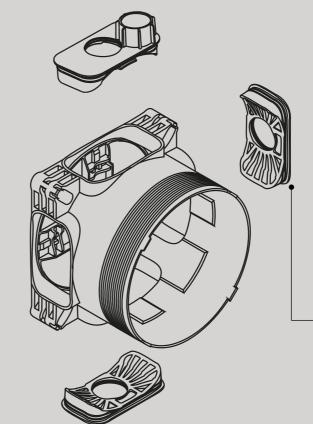

### 100% waterproof.

The reliable Dicht-Fix system offers triple protection against water getting in or out of the built-in unit and therefore eliminates the risk of leakage behind the wall.

The escutcheon is manufactured in a 2-component die-casting process. Direct injection moulding ensures that the joints remain perfectly watertight.

### **External waterproofing**

The sealing fleece prevents water, coming from the shower space, to penetrate into the wall.

### Internal waterproofing

Additional sealings around the protruding pipes prevent any water from leaking from the Easy-Box into the wall.

### **Construction protection**

Solid plaster guard which protects the inside until final assembly.