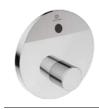

### When design meets performance.

Curating the perfect shower experience relies on a combination of comfort, performance and style. Ideal Standard's Ceratherm collection of thermostatic shower mixers is now available with our innovative Navigo® technology, allowing users to control their shower at the touch of a button.

### Engineered for control.

Navigo® technology let's you control your showering experience with one smooth push of a button. The sleek innovative system provides ultimate control over water flow and temperature, making every single shower a perfect one.

Navigo® allows you to operate your shower with one simple push-and-turn movement:

Pushing the control knob starts or stops the shower. Turning the dial allows for precise control of water flow.

Experience hand-spray and overhead rain-shower simultaneously.

# A range of choices with Navigo®.