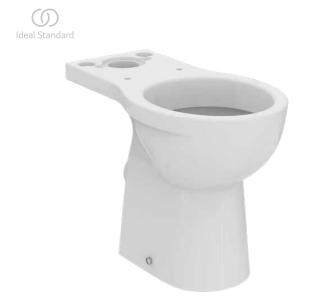

**EUROVIT** W328901

EUROVIT | Close-coupled open bowl 290x315x550 mm in white glossy finish, horizontal outlet

# Image & drawing

## General information

Toileting Product type:

Sub product type: Close-coupled open bowl

Brand: Ideal Standard Suite name: **EUROVIT** Studio Levien Designer: Colour: 01 - White Glossy

Surface finish effect: glossy 550 Height (mm): Width (mm): 290 Length / Projection (mm): 315 Fixing method: Fixing set 20.61 Net weight (kg):