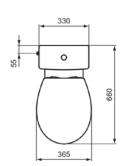

# Image & drawing

## General information

Toileting Product type:

Sub product type: Close-coupled open bowl

Brand: Ideal Standard Suite name: **EUROVIT** Studio Levien Designer: Colour: 01 - White Glossy

Surface finish effect: glossy 550 Height (mm): Width (mm): 290 Length / Projection (mm): 315 Fixing method: Fixing set 20.61 Net weight (kg):