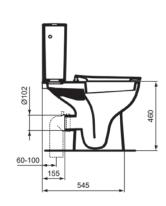

# Image & drawing

## General information

Toileting Product type:

Sub product type: Close-coupled open bowl

Brand: Ideal Standard Suite name: **EUROVIT** Studio Levien Designer: Colour: 01 - White Glossy

Surface finish effect: glossy 550 Height (mm): Width (mm): 290 Length / Projection (mm): 315 Fixing method: Fixing set 20.61 Net weight (kg):

# **Product specifications**

Children's model: No 01 Colour code:

Colour description: white glossy

Concealed fixing: Type of flushing: Washdown

Disabled model:

Material: Ceramic

Material quality: Vitreous china

Outlet location: Middle

Outlet orientation: Horizontal

Outlet visibility: Visible

PVD technology: No

Position of water supply: Тор

Raised model:

Surface finish effect: glossy

With bidet function: No

With hygienic recess / fixed

toilet seat:

With stench extraction: No

Mounting method: Floor