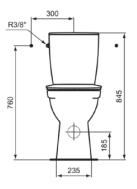

# Image & drawing

## General information

Toileting Product type:

Sub product type: Close-coupled open bowl

Brand: Ideal Standard Suite name: **EUROVIT** Studio Levien Designer: Colour: 01 - White Glossy

Surface finish effect: glossy 550 Height (mm): Width (mm): 290 Length / Projection (mm): 315 Fixing method: Fixing set 20.61 Net weight (kg):